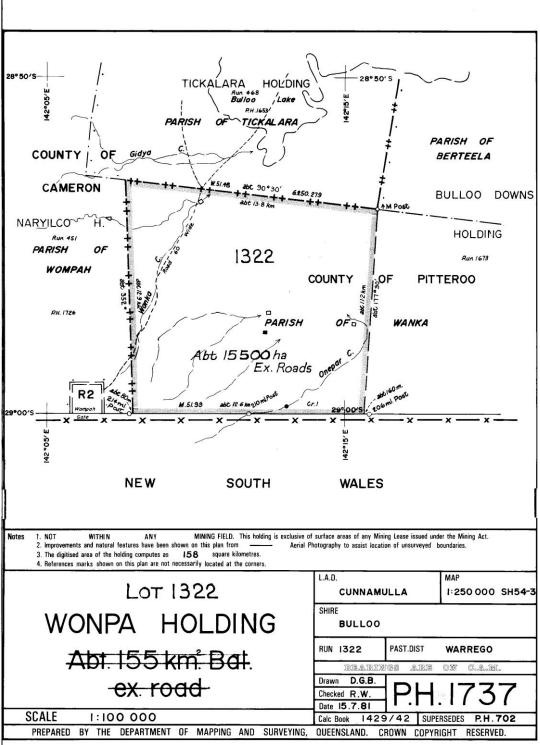

## A. External boundary description

The agreement area covers all the land and waters within Lot 1322 on PH1737 (Wompa Pastoral Holding).

QI2014/064 Kullilli People/Pyampah (aka Wompa) ILUA Schedule 1 Map and description of agreement area Page 2 of 2

### B. Map

PH1737 V1 Page 1 of 1 Not To Scale

I Copyright protects the plan/s being ordered by you. Unauthorised reproduction or amendments are not permitted.

#### Item 2 Description of Lease

Pastoral Holding 15/1322 comprising Lot 1322 on PH1737